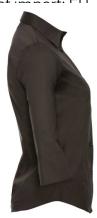

#### **RUSSELL WOMEN'S LONG-SLEEVED SHIRT FITTED**

### **Specification**

RUSSELL Women's Long Sleeve Shirt FITTED. Stylish and contemporary design makes it fashionable. Classic button-down collar, two buttons on cuff.97% cotton / 3% Elasten quill, 140 g / m2.Wash at 40 degrees.EASY CARE - fast sushi, easy to iron Choclte 2XL