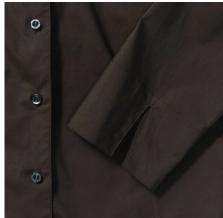

### **Specification**

RUSSELL Women's Long Sleeve Shirt FITTED. Stylish and contemporary design makes it fashionable. Classic button-down collar, two buttons on cuff.97% cotton / 3% Elasten quill, 140 g / m2.Wash at 40 degrees.EASY CARE - fast sushi, easy to iron Choclte 2XL