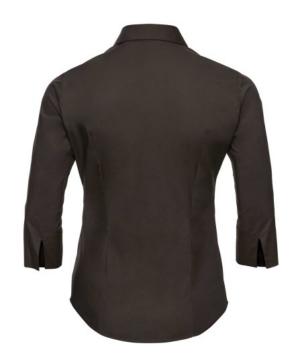

#### **RUSSELL WOMEN'S LONG-SLEEVED SHIRT FITTED**

### **Specification**

RUSSELL Women's Long Sleeve Shirt FITTED. Stylish and contemporary design makes it fashionable. Classic button-down collar, two buttons on cuff.97% cotton / 3% Elasten quill, 140 g / m2.Wash at 40 degrees.EASY CARE - fast sushi, easy to iron Choclte 2XL