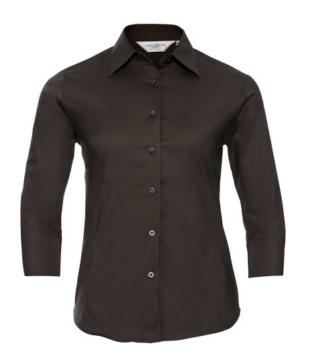

#### **RUSSELL WOMEN'S LONG-SLEEVED SHIRT FITTED**

### **Specification**

RUSSELL Women's Long Sleeve Shirt FITTED. Stylish and contemporary design makes it fashionable. Classic button-down collar, two buttons on cuff.97% cotton / 3% Elasten quill, 140 g / m2.Wash at 40 degrees.EASY CARE - fast sushi, easy to iron Choclte 2XL