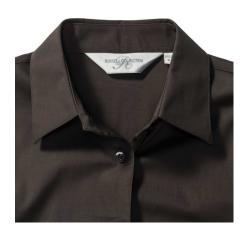

### **Specification**

RUSSELL Women's Long Sleeve Shirt FITTED. Stylish and contemporary design makes it fashionable. Classic button-down collar, two buttons on cuff.97% cotton / 3% Elasten quill, 140 g / m2.Wash at 40 degrees.EASY CARE - fast sushi, easy to iron Choclte 2XL